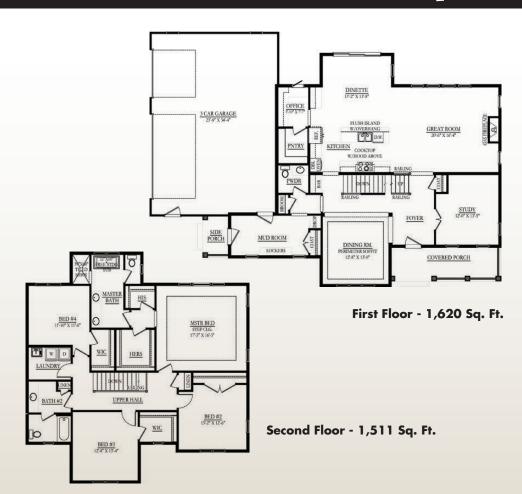

## Willow's Farmhouse - 3,131 Sq. Ft.

## Example of Standard Inclusions

- Granite Kitchen Counters
- Tile Kitchen Backsplash
- Hardwood Floors
- Tile Floors
- Painted or Stained Trim
- Tile Masterbath Shower
- Custom Closets
- Gas Fireplace
- Andersen Windows
- Larger Trim
- 3 Panel Doors

## **Company Principles**

- Exceptional Customer Service
- Quality, Efficient, Cost Conscious Homes

## Follow Us On

- **Facebook**
- houzz





The front elevation shown above is an artist's rendering and for illustrative purposes only. All floor plans, exterior renderings and dimensions are approximate and subject to change. Standard floor plans and elevations may differ from those shown based on modifications, options and improvements. Contact salesperson for standard features. Prices and specifications are subject to change without notice or obligation.