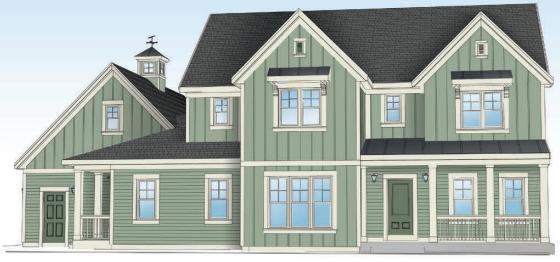

## Willow's Farmhouse - 3,131 Sq. Ft.

## Example of Standard Inclusions

- Granite Kitchen Counters
- Tile Kitchen Backsplash
- Hardwood Floors
- Tile Floors
- Painted or Stained Trim
- Tile Masterbath Shower
- Custom Closets
- Gas Fireplace
- Andersen Windows
- Larger Trim
- 3 Panel Doors

## **Company Principles**

- Exceptional Customer Service
- Quality, Efficient, Cost Conscious Homes

## Follow Us On

- **Facebook**
- houzz





The front elevation shown above is an artist's rendering and for illustrative purposes only. All floor plans, exterior renderings and dimensions are approximate and subject to change. Standard floor plans and elevations may differ from those shown based on modifications, options and improvements. Contact salesperson for standard features. Prices and specif