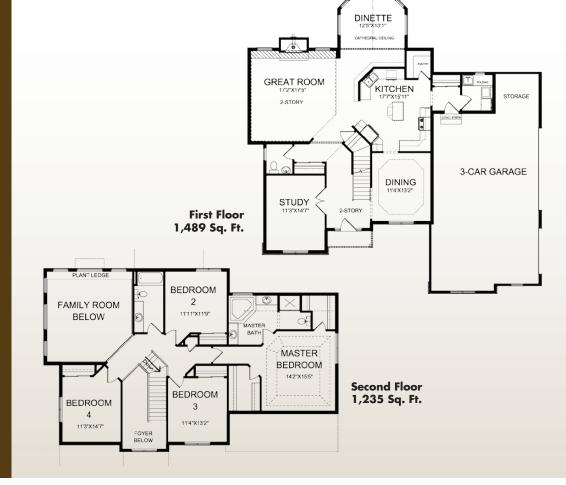

## the Stanton - 2,724 Sq. Ft.

## Example of Standard Inclusions

- Granite Kitchen Counters
- Tile Kitchen Backsplash
- Hardwood Floors
- Tile Floors
- Painted or Stained Trim
- Tile Masterbath Shower
- Custom Closets
- Gas Fireplace
- Andersen Windows
- Larger Trim
- 3 Panel Doors

## **Company Principles**

- Exceptional Customer Service
- Quality, Efficient, Cost Conscious Homes

Follow Us On

**f Facebook** ∳houzz

\$



The front elevation shown above is an artist's rendering and for illustrative purposes only. All floor plans, exterior renderings and dimensions are approximate and subject to change. Standard floor plans and elevations may differ from those shown based on modifications, options and improvements. Contact salesperson for standard features. Prices and specifications are subject to change without notice or obligation.

262.691.2323 • orendorfcustomhomes.com