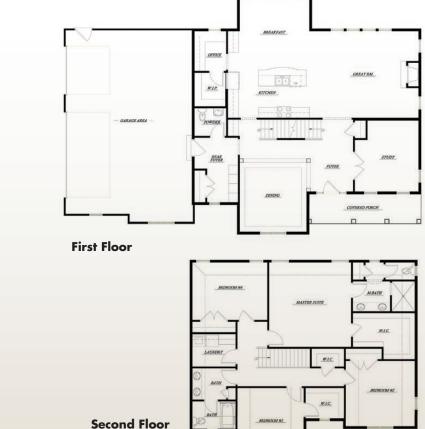

## the Preston - 3,007 Sq. Ft.

## Example of Standard Inclusions

- Granite Kitchen Counters
- Tile Kitchen Backsplash
- Hardwood Floors
- Tile Floors
- Painted or Stained Trim
- Tile Masterbath Shower
- Custom Closets
- Gas Fireplace
- Andersen Windows
- Larger Trim
- 3 Panel Doors