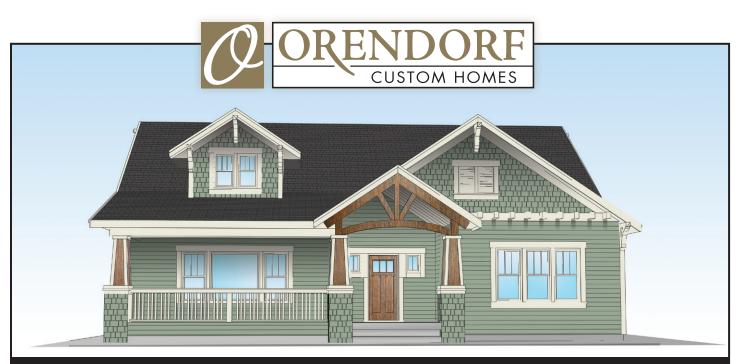

## the Oakwood - 2,411 Sq. Ft.

## Follow Us On

**If Facebook** ∳houzz

\$

The front elevation shown above is an artist's rendering and for illustrative purposes only. All floor plans, exterior renderings and dimensions are approximate and subject to change. Standard floor plans and elevations may differ from those shown based on modifications, options and improvements. Contact salesperson for standard features. Prices and specifications are subject to change without notice or obligation.