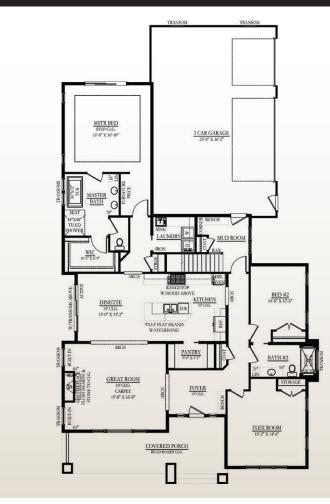

## the Oakwood - 2,411 Sq. Ft.

## Example of Standard Inclusions

- Granite Kitchen Counters
- Tile Kitchen Backsplash
- Hardwood Floors
- Tile Floors
- Painted or Stained Trim
- Tile Masterbath Shower
- Custom Closets
- Gas Fireplace
- Andersen Windows
- Larger Trim
- 3 Panel Doors

## **Company Principles**

- Exceptional Customer Service
- Quality, Efficient, Cost Conscious Homes

## Follow Us On

**If Facebook** ∳houzz

\$



The front elevation shown above is an artist's rendering and for illustrative purposes only. All floor plans, exterior renderings and dimensions are approximate and subject to change. Standard floor plans and elevations may differ from those shown based on modifications, options and improvements. Contact salesperson for standard features. Prices and specifications are subject to change without notice or obligation.

262.691.2323 • orendorfcustomhomes.com