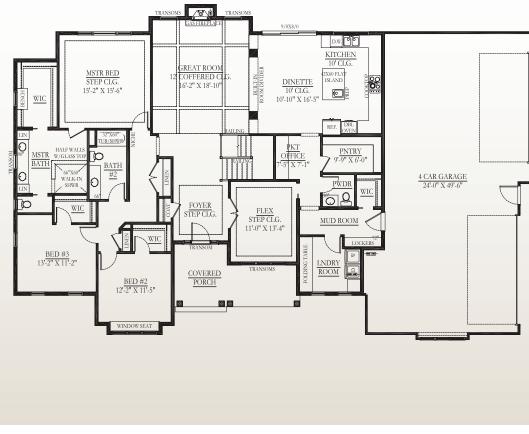

# the Northampton - 2,625 Sq. Ft.

#### Example of Standard Inclusions

- Granite Kitchen Counters
- Tile Kitchen Backsplash
- Hardwood Floors
- Tile Floors
- Painted or Stained Trim
- Tile Masterbath Shower
- Custom Closets
- Gas Fireplace
- Andersen Windows
- Larger Trim
- 3 Panel Doors