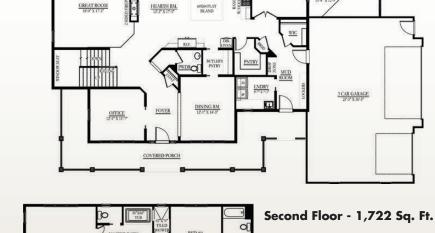

## Nathaniel's Farmhouse - 4,126 Sq. Ft.

DINETTE CATH, CLG

First Floor - 2,194 Sq. Ft.