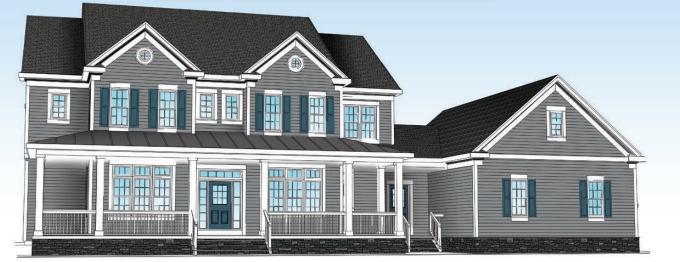

## Nathaniel's Farmhouse - 4,126 Sq. Ft.

DINETTE CATH, CLG

First Floor - 2,194 Sq. Ft.