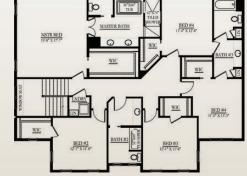

## Nathaniel's Farmhouse - 4,126 Sq. Ft.

DINETTE CATH, CLG

First Floor - 2,194 Sq. Ft.