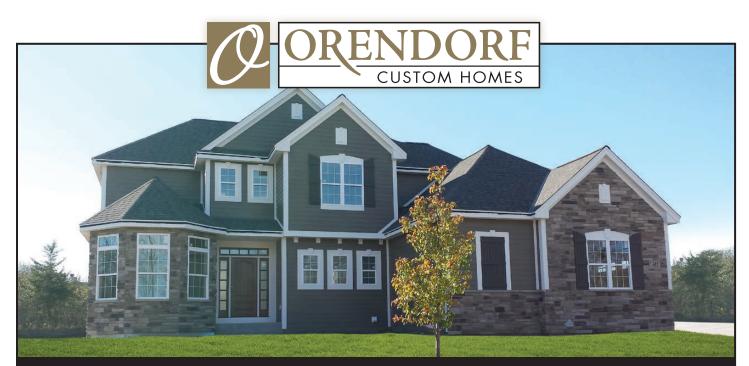

# the Mirabelle - 2,395 Sq. Ft.

### Follow Us On

**f Facebook** ∳houzz

\$

The front elevation shown above is an artist's rendering and for illustrative purposes only. All floor plans, exterior renderings and dimensions are approximate and subject to change. Standard floor plans and elevations may differ from those shown based on modifications, options and improvements. Contact salesperson for standard features. Prices and specifications are subject to change without notice or obligation.