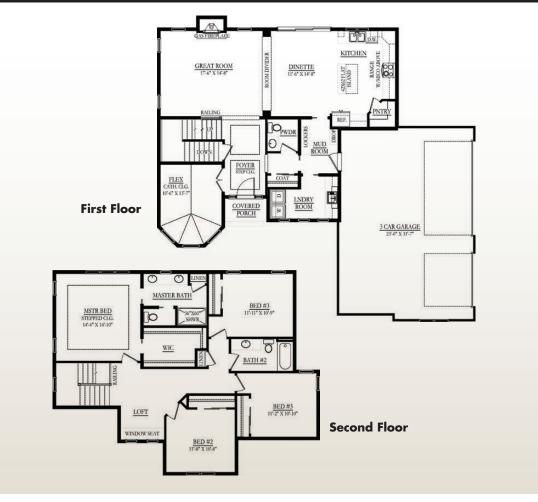

# the Mirabelle - 2,395 Sq. Ft.

### Follow Us On

**f Facebook** ∳houzz

\$

The front elevation shown above is an artist's rendering and for illustrative purposes only. All floor plans, exterior renderings and dimensions are approximate and subject to change. Standard floor plans and elevations may differ from those shown based on modifications, options and improvements. Contact salesperson for standard features. Prices and specifications are subject to change without notice or obligation.