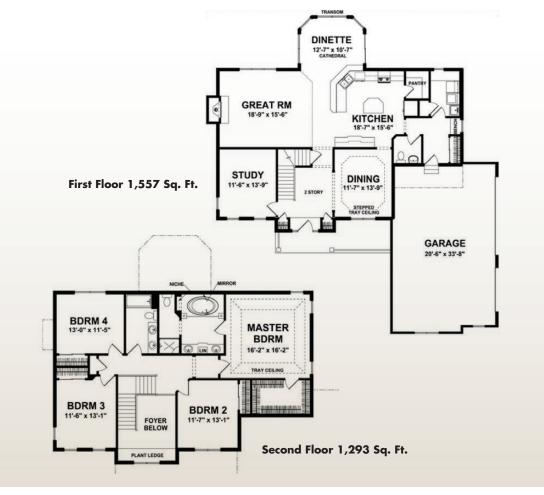

## the Manchester - 2,850 Sq. Ft.

## Example of Standard Inclusions

- Granite Kitchen Counters
- Tile Kitchen Backsplash
- Hardwood Floors
- Tile Floors
- Painted or Stained Trim
- Tile Masterbath Shower
- Custom Closets
- Gas Fireplace
- Andersen Windows
- Larger Trim
- 3 Panel Doors

## **Company Principles**

- Exceptional Customer Service
- Quality, Efficient, Cost Conscious Homes

## Follow Us On

**If Facebook** ∳houzz

\$



The front elevation shown above is an artist's rendering and for illustrative purposes only. All floor plans, exterior renderings and dimensions are approximate and subject to change. Standard floor plans and elevations may differ from those shown based on modifications, options and improvements. Contact salesperson for standard features. Prices and specifications are subject to change without notice or obligation.

262.691.2323 • orendorfcustomhomes.com