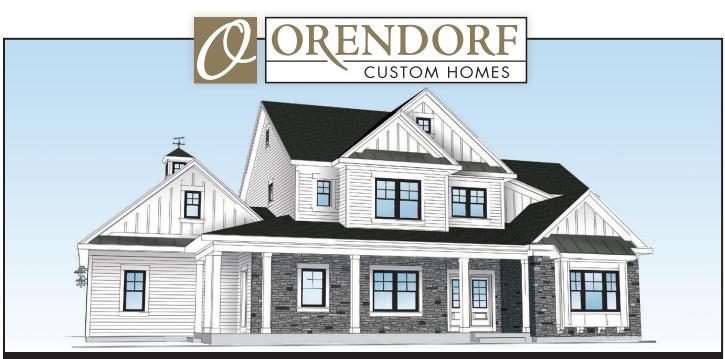

## Katie's Farmhouse - 3,114 Sq. Ft.

## Follow Us On

**f Facebook** ∳houzz

\$

The front elevation shown above is an artist's rendering and for illustrative purposes only. All floor plans, exterior renderings and dimensions are approximate and subject to change. Standard floor plans and elevations may differ from those shown based on modifications, options and improvements. Contact salesperson for standard features. Prices and specifications are subject to change without notice or obligation.