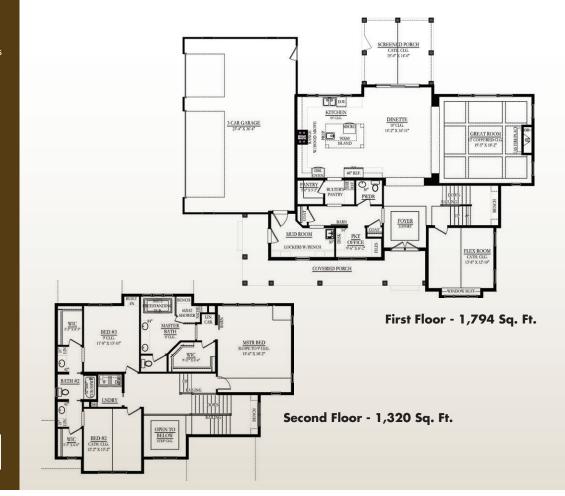

## Katie's Farmhouse - 3,114 Sq. Ft.

## Example of Standard Inclusions

- Granite Kitchen Counters
- Tile Kitchen Backsplash
- Hardwood Floors
- Tile Floors
- Painted or Stained Trim
- Tile Masterbath Shower
- Custom Closets
- Gas Fireplace
- Andersen Windows
- Larger Trim
- 3 Panel Doors

## **Company Principles**

- Exceptional Customer Service
- Quality, Efficient, Cost Conscious Homes

## Follow Us On

**f Facebook** ∳houzz

\$



The front elevation shown above is an artist's rendering and for illustrative purposes only. All floor plans, exterior renderings and dimensions are approximate and subject to change. Standard floor plans and elevations may differ from those shown based on modifications, options and improvements. Contact salesperson for standard features. Prices and specifications are subject to change without notice or obligation.

262.691.2323 • orendorfcustomhomes.com