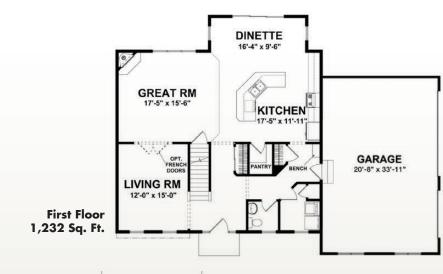

## the Harrison - 2,346 Sq. Ft.

## Example of Standard Inclusions

- Granite Kitchen Counters
- Tile Kitchen Backsplash
- Hardwood Floors
- Tile Floors
- Painted or Stained Trim
- Tile Masterbath Shower
- Custom Closets
- Gas Fireplace
- Andersen Windows
- Larger Trim
- 3 Panel Doors

## **Company Principles**

- Exceptional Customer Service
- Quality, Efficient, Cost Conscious Homes

Follow Us On

**Facebook** 

houzz







The front elevation shown above is an artist's rendering and for illustrative purposes only. All floor plans, exterior renderings and dimensions are approximate and subject to change. Standard floor plans and elevations may differ from those shown based on modifications, options and improvements. Contact salesperson for standard features. Prices and specifications are subject to change without notice or obligation.