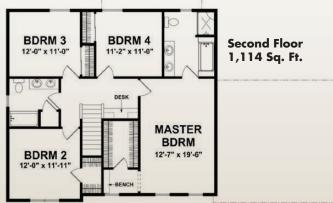

## the Harrison - 2,346 Sq. Ft.

## Example of Standard Inclusions

- Granite Kitchen Counters
- Tile Kitchen Backsplash
- Hardwood Floors
- Tile Floors
- Painted or Stained Trim
- Tile Masterbath Shower
- Custom Closets
- Gas Fireplace
- Andersen Windows
- Larger Trim
- 3 Panel Doors

## **Company Principles**

- Exceptional Customer Service
- Quality, Efficient, Cost Conscious Homes

Follow Us On

**Facebook** 

houzz







The front elevation shown above is an artist's rendering and for illustrative purposes only. All floor plans, exterior renderings and dimensions are approximate and subject to change. Standard floor plans and elevations may differ from those shown based on modifications, options and improvements. Contact salesperson for standard features. Prices and specifications are subject to change without notice or obligation.