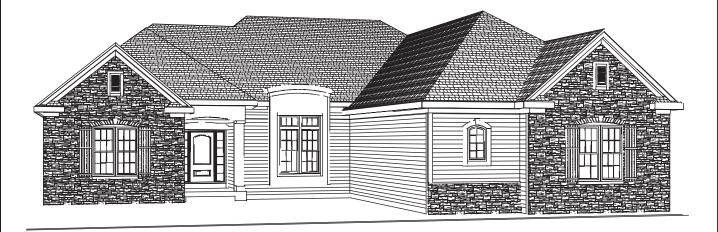

## the Eastwood - 2,132 Sq. Ft.

## Follow Us On

**Facebook** 

houzz

The front elevation shown above is an artist's rendering and for illustrative purposes only. All floor plans, exterior renderings and dimensions are approximate and subject to change. Standard floor plans and elevations may differ from those shown based on modifications, options and improvements. Contact salesperson for standard features. Prices and specifications are subject to change without notice or obligation.