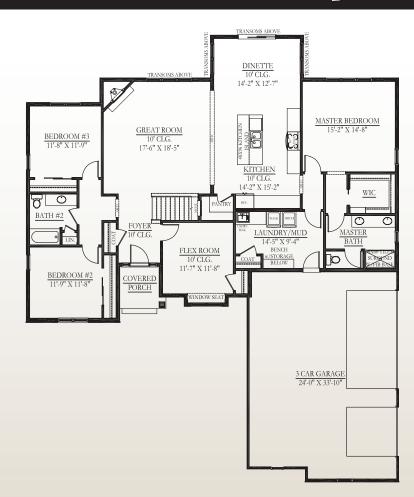

## the Eastwood - 2,132 Sq. Ft.

## Example of Standard Inclusions

- Granite Kitchen Counters
- Tile Kitchen Backsplash
- Hardwood Floors
- Tile Floors
- Painted or Stained Trim
- Tile Masterbath Shower
- Custom Closets
- Gas Fireplace
- Andersen Windows
- Larger Trim
- 3 Panel Doors

## **Company Principles**

- Exceptional Customer Service
- Quality, Efficient,
  Cost Conscious Homes

## Follow Us On

**Facebook** 

houzz





The front elevation shown above is an artist's rendering and for illustrative purposes only. All floor plans, exterior renderings and dimensions are approximate and subject to change. Standard floor plans and elevations may differ from those shown based on modifications, options and improvements. Contact salesperson for standard features. Prices and specifications are subject to change without notice or obligation.