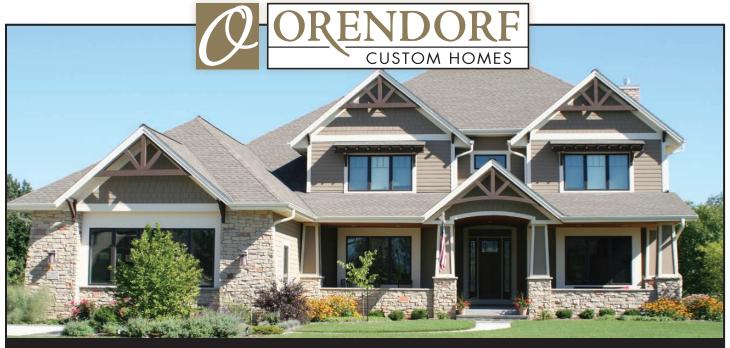

## the Durham - 4,604 Sq. Ft.

## Example of Standard Inclusions

- Granite Kitchen Counters
- Tile Kitchen Backsplash
- Hardwood Floors
- Tile Floors
- Painted or Stained Trim
- Tile Masterbath Shower
- Custom Closets
- Gas Fireplace
- Andersen Windows
- Larger Trim
- 3 Panel Doors

## **Company Principles**

- Exceptional Customer Service
- Quality, Efficient, Cost Conscious Homes

## Follow Us On

- **Facebook**
- houzz





The front elevation shown above is an artist's rendering and for illustrative purposes only. All floor plans, exterior renderings and dimensions are approximate and subject to change. Standard floor plans and elevations may differ from those shown based on modifications, options and improvements. Contact salesperson for standard features. Prices and specifications