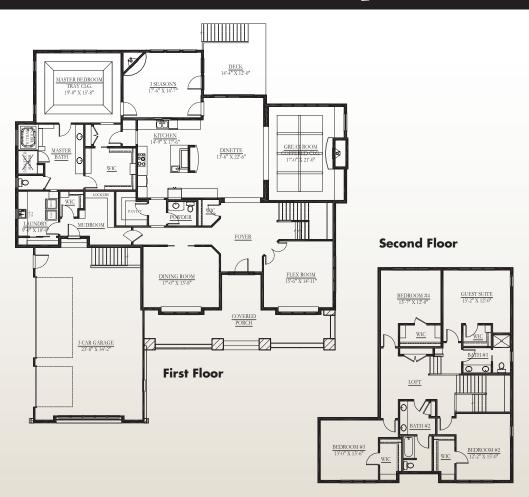

## the Durham - 4,604 Sq. Ft.

## Example of Standard Inclusions

- Granite Kitchen Counters
- Tile Kitchen Backsplash
- Hardwood Floors
- Tile Floors
- Painted or Stained Trim
- Tile Masterbath Shower
- Custom Closets
- Gas Fireplace
- Andersen Windows
- Larger Trim
- 3 Panel Doors

## **Company Principles**

- Exceptional Customer Service
- Quality, Efficient, Cost Conscious Homes

## Follow Us On

- **Facebook**
- houzz





The front elevation shown above is an artist's rendering and for illustrative purposes only. All floor plans, exterior renderings and dimensions are approximate and subject to change. Standard floor plans and elevations may differ from those shown based on modifications, options and improvements. Contact salesperson for standard features. Prices and specifications are subject to change without notice or obligation.