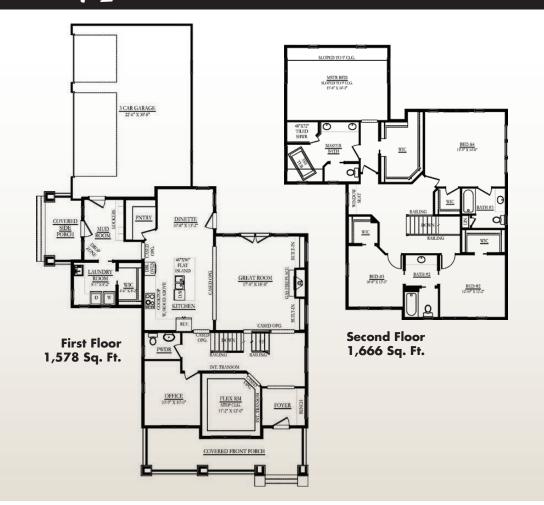

## the Cypress - 3,244 Sq. Ft.

## Example of Standard Inclusions

- Granite Kitchen Counters
- Tile Kitchen Backsplash
- Hardwood Floors
- Tile Floors
- Painted or Stained Trim
- Tile Masterbath Shower
- Custom Closets
- Gas Fireplace
- Andersen Windows
- Larger Trim
- 3 Panel Doors

## **Company Principles**

- Exceptional Customer Service
- Quality, Efficient, Cost Conscious Homes

## Follow Us On

- **Facebook**
- houzz





The front elevation shown above is an artist's rendering and for illustrative purposes only. All floor plans, exterior renderings and dimensions are approximate and subject to change. Standard floor plans and elevations may differ from those shown based on modifications, options and improvements. Contact salesperson for standard features. Prices and specifications are subject to change without notice or obligation.