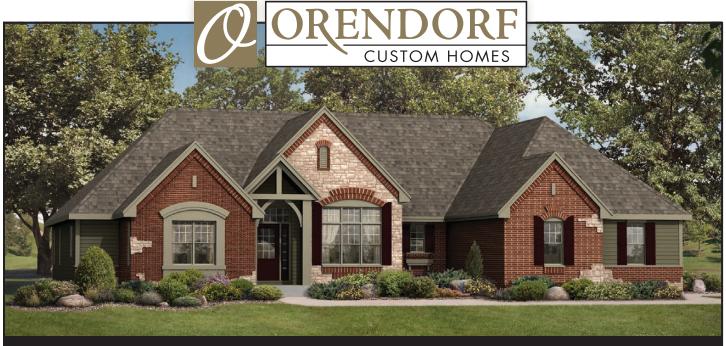

## the Carrington - 2,738 Sq. Ft.

## Example of Standard Inclusions

- Granite Kitchen Counters
- Tile Kitchen Backsplash
- Hardwood Floors
- Tile Floors
- Painted or Stained Trim
- Tile Masterbath Shower
- Custom Closets
- Gas Fireplace
- Andersen Windows
- Larger Trim
- 3 Panel Doors

## **Company Principles**

- Exceptional Customer Service
- Quality, Efficient,
  Cost Conscious Homes

## Follow Us On

- **Facebook**
- houzz





The front elevation shown above is an artist's rendering and for illustrative purposes only. All floor plans, exterior renderings and dimensions are approximate and subject to change. Standard floor plans and elevations may differ from those shown based on modifications, options and improvements. Contact salesperson for standard features. Prices and specific