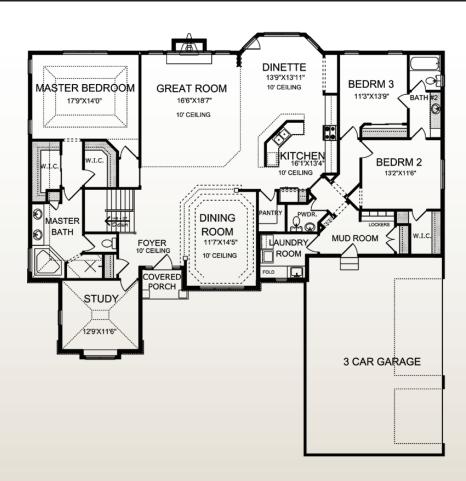

## the Carrington - 2,738 Sq. Ft.

## Example of Standard Inclusions

- Granite Kitchen Counters
- Tile Kitchen Backsplash
- Hardwood Floors
- Tile Floors
- Painted or Stained Trim
- Tile Masterbath Shower
- Custom Closets
- Gas Fireplace
- Andersen Windows
- Larger Trim
- 3 Panel Doors

## **Company Principles**

- Exceptional Customer Service
- Quality, Efficient,
  Cost Conscious Homes

## Follow Us On

- **Facebook**
- houzz





The front elevation shown above is an artist's rendering and for illustrative purposes only. All floor plans, exterior renderings and dimensions are approximate and subject to change. Standard floor plans and elevations may differ from those shown based on modifications, options and improvements. Contact salesperson for standard features. Prices and specifications are subject to change without notice or obligation.