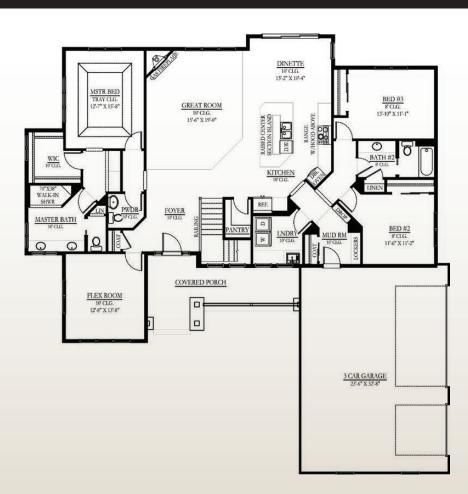

## the Bristol-Parade - 2,345 Sq. Ft. Standard

## Example of Standard Inclusions

- Granite Kitchen Counters
- Tile Kitchen Backsplash
- Hardwood Floors
- Tile Floors
- Painted or Stained Trim
- Tile Masterbath Shower
- Custom Closets
- Gas Fireplace
- Andersen Windows
- Larger Trim
- 3 Panel Doors

## **Company Principles**

- Exceptional Customer Service
- Quality, Efficient, Cost Conscious Homes

Follow Us On

**Facebook** 







The front elevation shown above is an artist's rendering and for illustrative purposes only. All floor plans, exterior renderings and dimensions are approximate and subject to change. Standard floor plans and elevations may differ from those shown based on modifications, options and improvements. Contact salesperson for standard features. Prices and specifications are subject to change without notice or obligation.