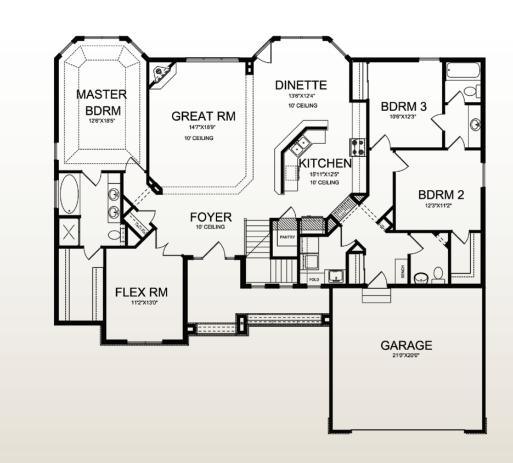

## the Bristol III - 2,118 Sq. Ft.

## **Company Principles**

- Exceptional Customer Service
- Quality, Efficient, Cost Conscious Homes

Follow Us On **f** Facebook

houzz

The front elevation shown above is an artist's rendering and for illustrative purposes only. All floor plans, exterior renderings and dimensions are approximate and subject to change. Standard floor plans and elevations may differ from those shown based on modifications, options and improvements. Contact salesperson for standard features. Prices and specifications are subject to change without notice or obligation.