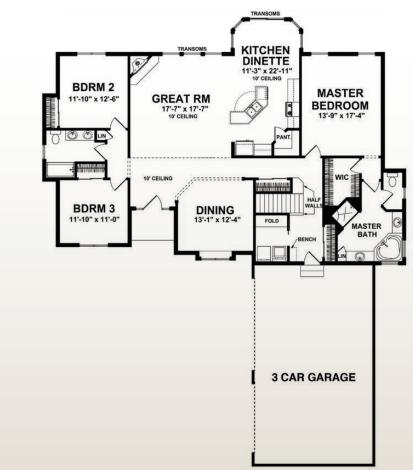

## the Bridgeton - 2,130 Sq. Ft.

## Example of Standard Inclusions

- Granite Kitchen Counters
- Tile Kitchen Backsplash
- Hardwood Floors
- Tile Floors
- Painted or Stained Trim
- Tile Masterbath Shower
- Custom Closets
- Gas Fireplace
- Andersen Windows
- Larger Trim
- 3 Panel Doors

## **Company Principles**

- Exceptional Customer Service
- Quality, Efficient, Cost Conscious Homes

Follow Us On Facebook houzz

\$



The front elevation shown above is an artist's rendering and for illustrative purposes only. All floor plans, exterior renderings and dimensions are approximate and subject to change. Standard floor plans and elevations may differ from those shown based on modifications, options and improvements. Contact salesperson for standard features. Prices and specifications are subject to change without notice or obligation.

262.691.2323 • orendorfcustomhomes.com