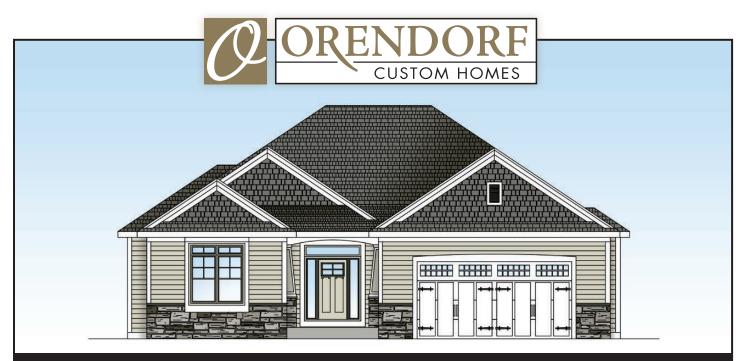

## the Birchwood - 2,050 Sq. Ft.

## Follow Us On

**If Facebook** ∳houzz

\$

The front elevation shown above is an artist's rendering and for illustrative purposes only. All floor plans, exterior renderings and dimensions are approximate and subject to change. Standard floor plans and elevations may differ from those shown based on modifications, options and improvements. Contact salesperson for standard features. Prices and specifications are subject to change without notice or obligation.