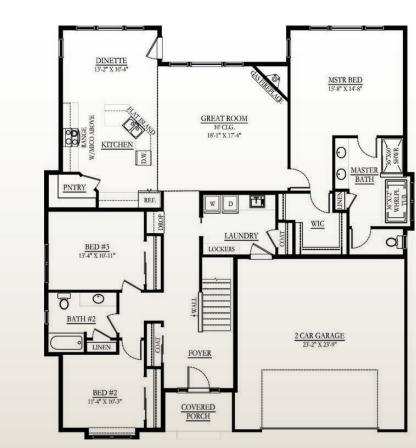

## the Birchwood - 2,050 Sq. Ft.

## Follow Us On

**If Facebook** ∳houzz

\$

The front elevation shown above is an artist's rendering and for illustrative purposes only. All floor plans, exterior renderings and dimensions are approximate and subject to change. Standard floor plans and elevations may differ from those shown based on modifications, options and improvements. Contact salesperson for standard features. Prices and specifications are subject to change without notice or obligation.